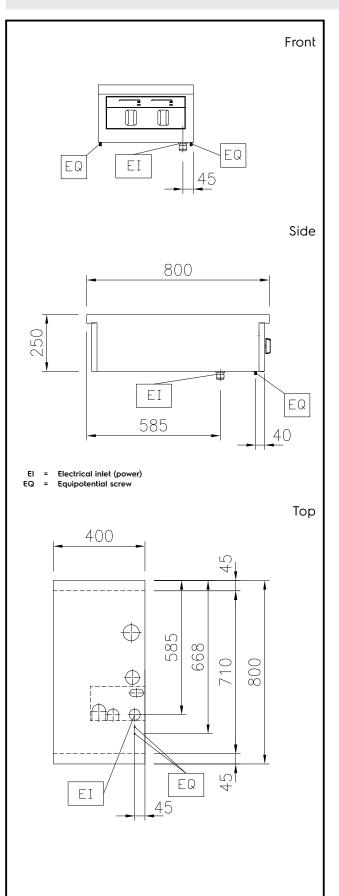

## Modular Cooking Range Line thermaline 80 - 2 Zone Induction Top, 1 Side

| Electric                                                                                                                                                                                                                                                         |                                                                                                 |
|------------------------------------------------------------------------------------------------------------------------------------------------------------------------------------------------------------------------------------------------------------------|-------------------------------------------------------------------------------------------------|
| Supply voltage:<br>588019 (MAIBAADOAO)<br>Total Watts:                                                                                                                                                                                                           | 400 V/3N ph/50/60 Hz<br>10 kW                                                                   |
| Key Information:                                                                                                                                                                                                                                                 |                                                                                                 |
| Configuration:<br>Front Plates Power:<br>Back Plates Power:<br>Front Plates dimensions:<br>Back Plates dimensions:<br>Induction Top Dimensions<br>(width):<br>Induction Top Dimensions<br>(depth):<br>External dimensions, Width:<br>External dimensions, Depth: | One-Side Operated;Top<br>5 - 0 kW<br>5 - kW<br>320x330<br>320x330<br>400 mm<br>800 mm<br>800 mm |
| External dimensions, Height:<br>Net weight:                                                                                                                                                                                                                      | 250 mm<br>22 kg                                                                                 |
| Sustainability                                                                                                                                                                                                                                                   |                                                                                                 |
|                                                                                                                                                                                                                                                                  |                                                                                                 |